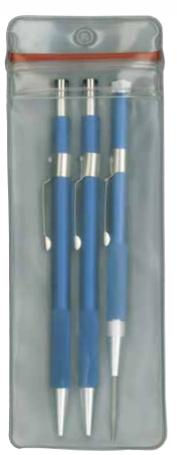

# Metal Layout Kit (300-KIT)

#### **INCLUDES:**

- 1-Retractable Carbide Scriber
- 1–Retractable Steel Scriber
- 1-Center Punch
- Packaged in durable reclosable pouch.
- Custom laser printing available.