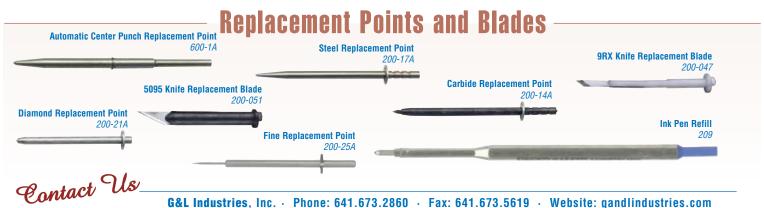

#### **Automatic Center Punch**

- · Quality anodized aluminum construction
- · Adjustable cap for strength of blow
- Automatically strikes a blow when downward pressure is applied; no hammer needed
- Works on metal, plastic, wood, and other materials

# On/Off Magnet

- · Quality anodized aluminum construction
- · Magnet automatically turns on and off by operating the push rod
- Quickly retrieves chips, washers, bolts, and other small parts

200-60

## Industrial Ink Pen

- · Quality anodized aluminum construction
- Tip Retracts
- · Refills available

G&L Industries, Inc. · Phone: 641.673.2860 · Fax: 641.673.5619 · Website: gandlindustries.com