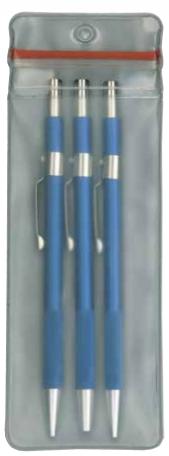

## **Craft/Sign Making Kit** (400-KIT)

#### **INCLUDES:**

- 1-Retractable 5095 Knife
- 1-Retractable 9RX Knife
- 1–Retractable Fine Point
- Packaged in durable reclosable pouch.
- Custom laser printing available.

G&L Industries, Inc. · Phone: 641.673.2860 · Fax: 641.673.5619 · Website: gandlindustries.com