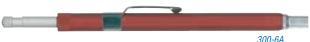

#### Retractable Carbide Scriber

- Also available in a non-retractable version
- · Quality anodized aluminum construction
- · Tip retracts for protection and safety
- · Points are easily replaced
- · Long life carbide tip used for scribing all types of metals and materials